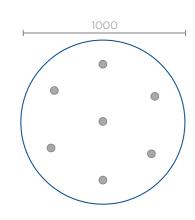

#### Technical information

#### Metal frame

Painted steel (any colour), stainless steel

#### Handmade glass

Optiwhite, white, silver, gold, blue, turquoise and bespoke colours