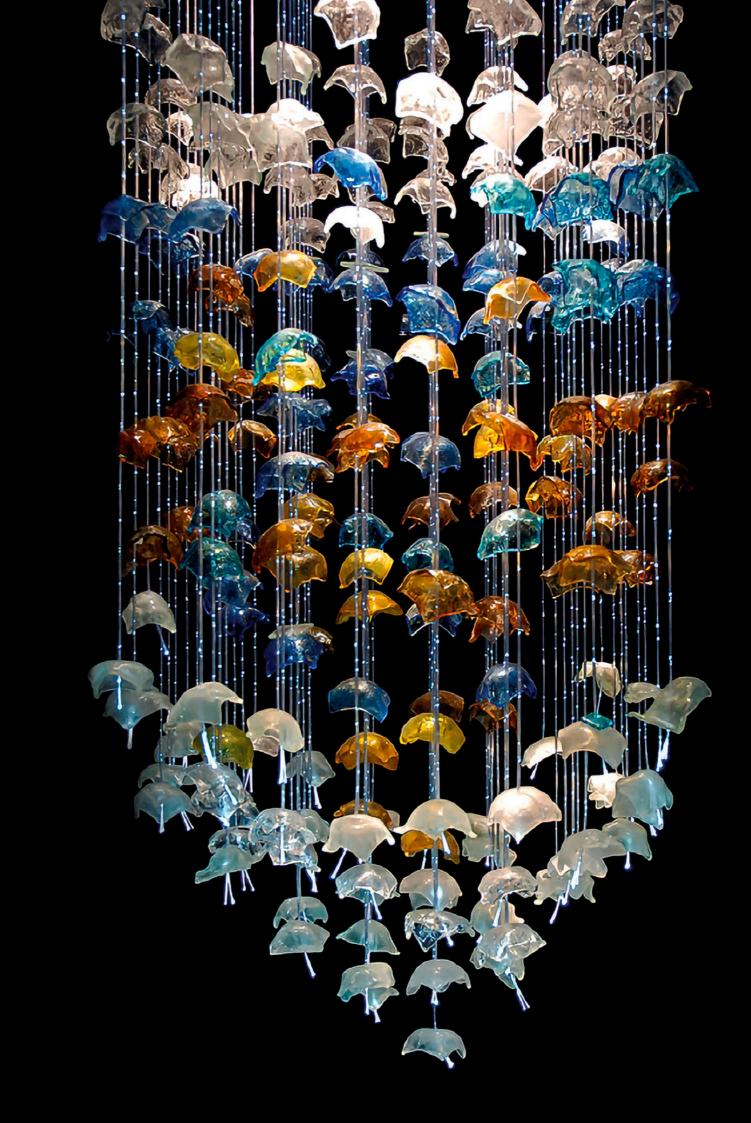

### Glass Chandelier

The shimmering glass elements hanging in space reminded us of the ocean, jellyfish and flowers, hence the name Sea Flowers. Each chandelier is designed individually, we adjust the colour of the glass, the length of the installation, the power and the colour of the light. The installation is available with a metal top canopy in any size and colour, we also use a solution with hidden fixings in the false ceiling.

2700 K - Very warm white 3000 K - Warm white 4000 K - Cool white

#### Technical information

#### Metal frame

Painted steel (any colour), stainless steel

#### Handmade glass

Optiwhite, white, silver, gold, blue, turquoise and bespoke colours