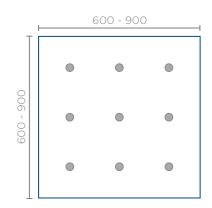

#### Power LED - GU 10 / 45 W

2700 K - Very warm white 3000 K - Warm white 4000 K - Cool white

Power LED 2700-4000K

Gold Amber

Clear

Turquoise