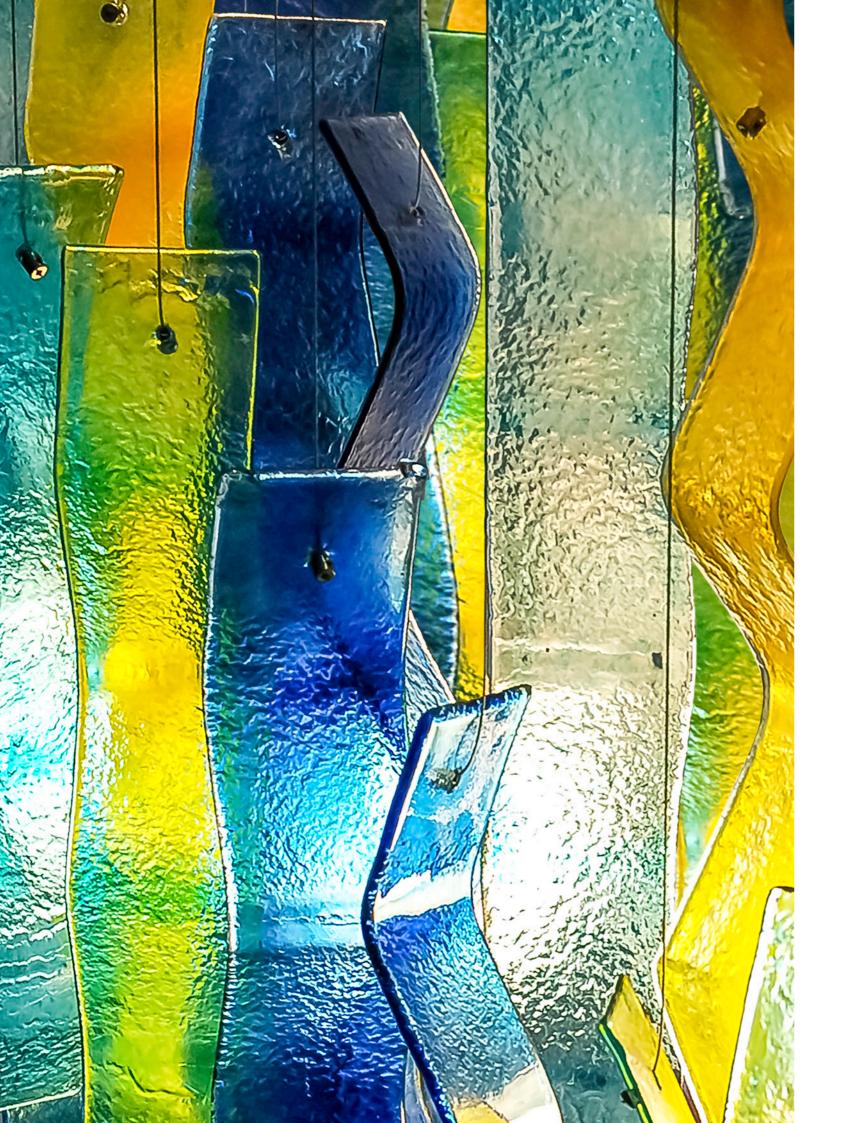

# OLD FABLES

### Glass Chandelier

Colorful balls, of various sizes and colors, sometimes with extra stains, each irregularly open, a bit like the old soap bubble game. Each chandelier is designed individually, we adjust the colour of the glass, the length of the installation, the power and the colour of the light. The installation is available with a metal top canopy in any size and colour, we also use a solution with hidden fixings in the false ceiling.

# Basic Colors

Opal blue

Pea green

Clear

Mat

Amber yellow Dark amber

Black stiff

Dark blue

Soft rose

Smokey blue

24