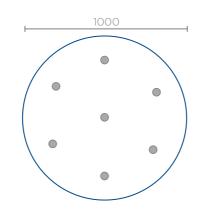

#### Technical information

#### Metal frame

Painted steel (any colour), stainless steel

#### Handmade glass

Optiwhite, white, silver, gold, blue, turquoise and bespoke colours