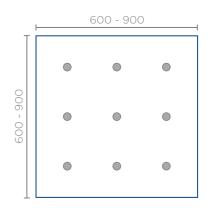

### Glass Chandelier

Sea Birds is a sister project of Sea Flowers. In keeping with current trends, the from is simpler and more geometric, based on a square projected onto a sphere. Its lines fit with any modern interior. Sea Birds is available on request in a variety of size.

### Technical information

#### Metal frame

Painted steel (any colour), stainless steel

#### Handmade glass

Optiwhite, turquoise and bespoke colours

#### Power LED - GU 10 / 45 W

2700 K - Very warm white 3000 K - Warm white 4000 K - Cool white

Power LED 2700-4000K

Gold Amber

Clear

Turquoise