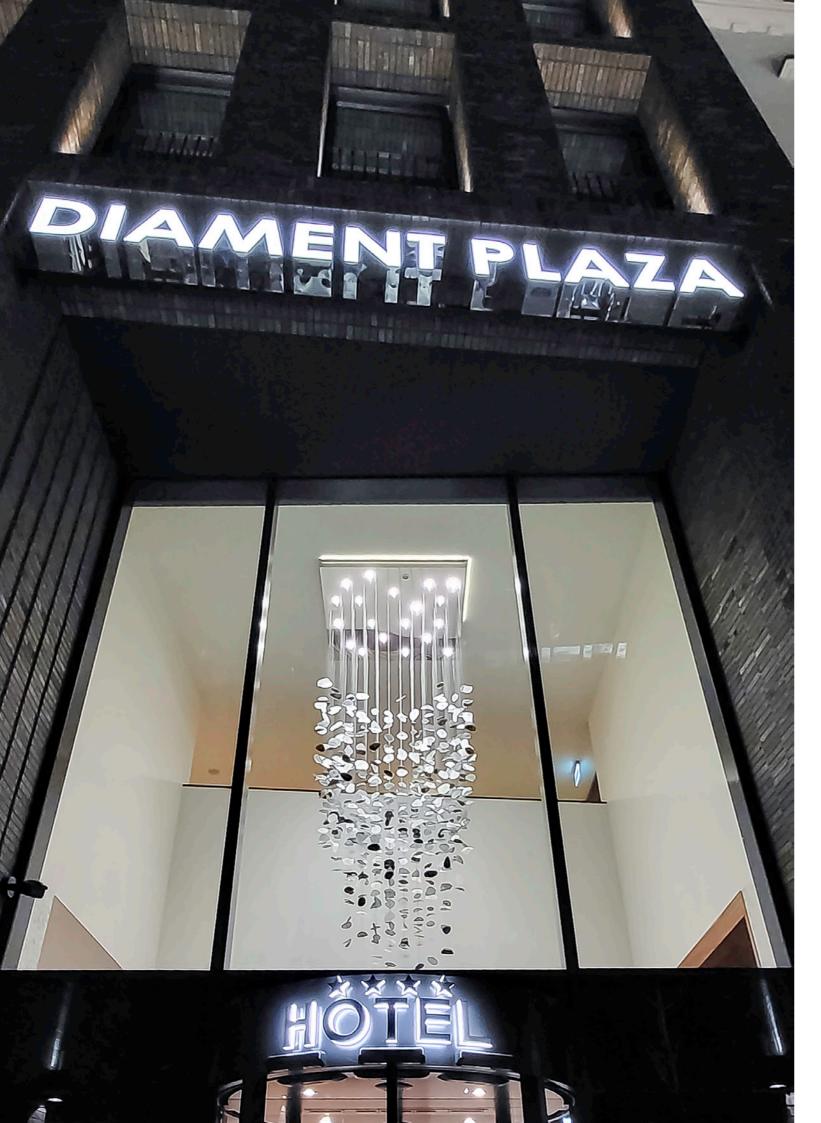

## Hotel

Example of installation in a hotel hall, chandelier 4 m long, polished stainless steel top bezel.

The chandelier is suspended on an electric winch, which allows it to be easily raised and lowered by means of a remote control, thanks to which the art glass installation can be serviced and maintained quickly.