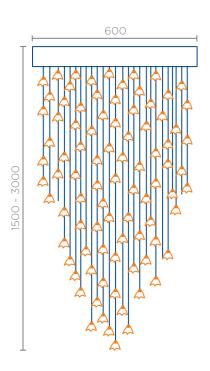

### Glass Chandelier

The shimmering glass elements hanging in space reminded us of the ocean, jellyfish and flowers, hence the name Sea Flowers. Each chandelier is designed individually, we adjust the colour of the glass, the length of the installation, the power and the colour of the light. The installation is available with a metal top canopy in any size and colour, we also use a solution with hidden fixings in the false ceiling.

### Private interior

An example of adapting the installation to the interior design. The length and width are selected in accordance with the existing architecture of the false ceiling, railings and steps. The white and transparent colours of the glass add lightness and modernity to the interior, the upper metal frame, painted white, becomes invisible. The entire LCD colour and light intensity are electronically controlled from the phone.