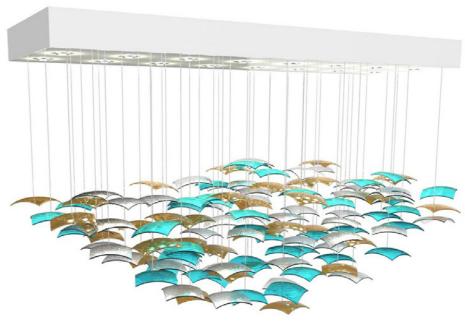

# SEA BIRDS

### Glass Chandelier

Sea Birds is a sister project of Sea Flowers. In keeping with current trends, the from is simpler and more geometric, based on a square projected onto a sphere. Its lines fit with any modern interior. Sea Birds is available on request in a variety of size.