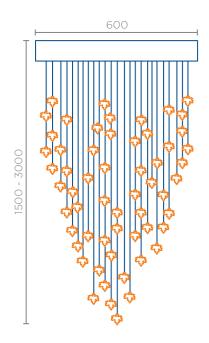

# SEA FLOWERS

### Glass Chandelier

The shimmering glass elements hanging in space reminded us of the ocean, jellyfish and flowers, hence the name Sea Flowers. Each chandelier is designed individually, we adjust the colour of the glass, the length of the installation, the power and the colour of the light. The installation is available with a metal top canopy in any size and colour, we also use a solution with hidden fixings in the false ceiling.

2700 K - Very warm white 3000 K - Warm white 4000 K - Cool white