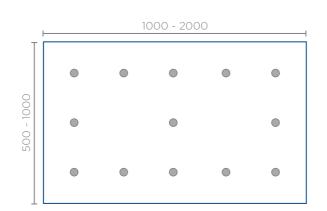

### Glass Chandelier

Sea Birds is a sister project of Sea Flowers. In keeping with current trends, the from is simpler and more geometric, based on a square projected onto a sphere. Its lines fit with any modern interior. Sea Birds is available on request in a variety of size.

### Technical information

#### Metal frame

Painted steel (any colour), stainless steel

#### Handmade glass

Optiwhite, turquoise and bespoke colours

#### Power LED - GU 10 / 45 W

2700 K - Very warm white 3000 K - Warm white 4000 K - Cool white

Power LED 2700-4000K

Gold Amber

Clear

Turquoise