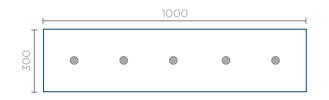

#### Technical information

#### Metal frame

Painted steel (any colour), stainless steel

#### Handmade glass

Optiwhite, white, silver, gold, blue, turquoise and bespoke colours