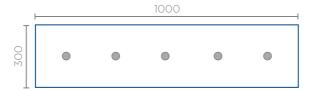

### Glass Chandelier

The shimmering glass elements hanging in space reminded us of the ocean, jellyfish and flowers, hence the name Sea Flowers. Each chandelier is designed individually, we adjust the colour of the glass, the length of the installation, the power and the colour of the light. The installation is available with a metal top canopy in any size and colour, we also use a solution with hidden fixings in the false ceiling.

2700 K - Very warm white 3000 K - Warm white 4000 K - Cool white