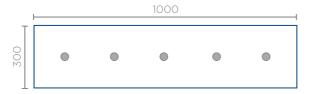

#### Technical information

#### Metal frame

Painted steel (any colour), stainless steel

#### Handmade glass

Optiwhite, white, silver, gold, blue, turquoise and bespoke colours