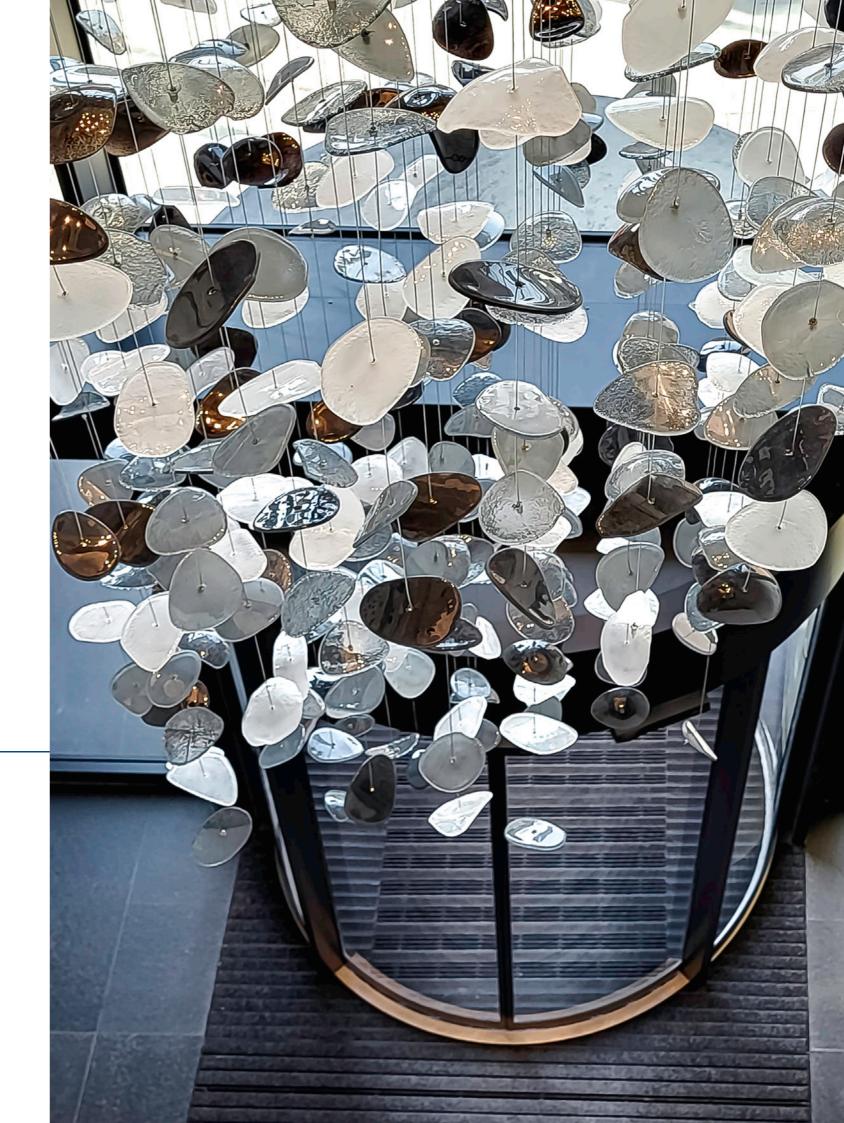

# FALLING STONES

### Glass Chandelier

Oval, irregular glass elements are perfect for modern interiors, especially in grey, white and black. Each chandelier is designed individually, we adjust the colour of the glass, the length of the installation, the power and the colour of the light. The installation is available with a metal top canopy in any size and colour, we also use a solution with hidden fixings in the false ceiling.

#### Handmade glass

Optiwhite, white, black, grey and bespoke colours

Power LED 2700-4000K

Mat

Clear

Black

rev