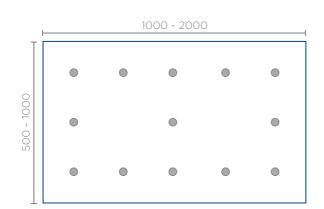

#### Power LED - GU 10 / 45 W

2700 K - Very warm white 3000 K - Warm white 4000 K - Cool white

Power LED 2700-4000K

Gold Amber

Clear

Turquoise