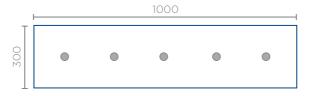

#### Technical information

#### Metal frame

Painted steel (any colour), stainless steel

#### Handmade glass

Optiwhite, white, silver, gold, blue, turquoise and bespoke colours