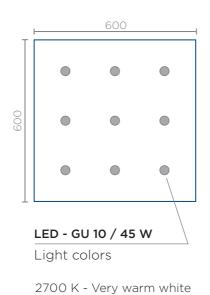

2700 K - Very warm white 3000 K - Warm white 4000 K - Cool white

#### Technical information