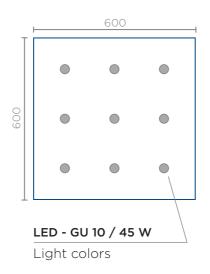

#### Power LED - GU 10 / 45 W

2700 K - Very warm white 3000 K - Warm white 4000 K - Cool white

Power LED 2700-4000K

Gold Amber

Clear

Turquoise