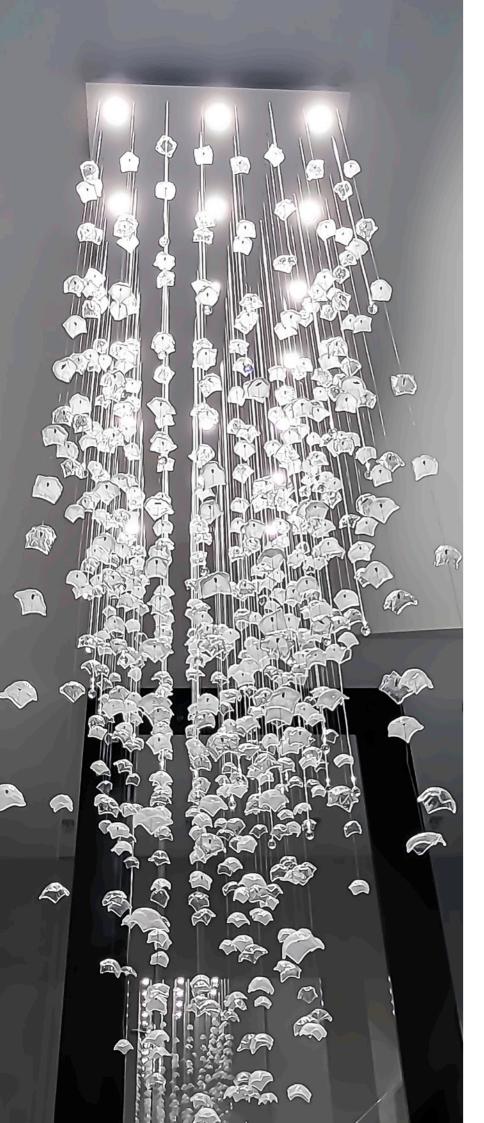

### Private interior

An example of adapting the installation to the interior design. The length and width are selected in accordance with the existing architecture of the false ceiling, railings and steps. The white and transparent colours of the glass add lightness and modernity to the interior, the upper metal frame, painted white, becomes invisible. The entire LCD colour and light intensity are electronically controlled from the phone.