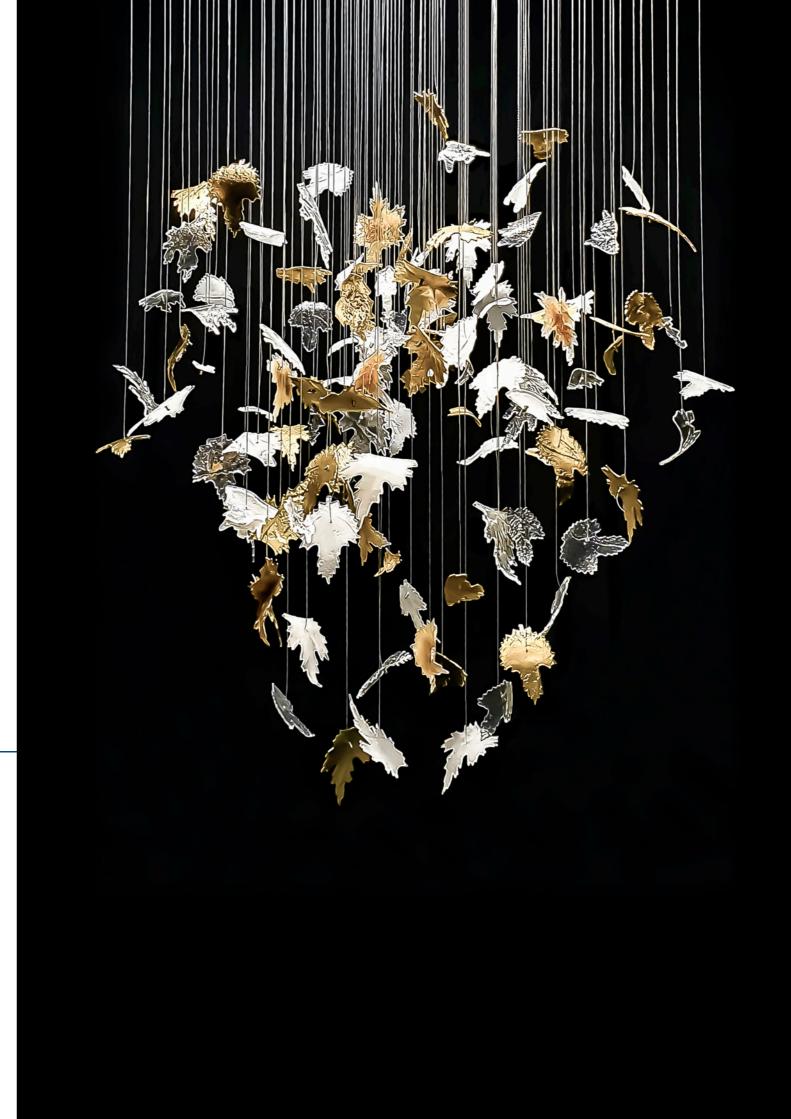

# AUTUMN LEAVES

### Glass Chandelier

Autumn leaves spinning in the wind, glass elements handmade by the old Venetian Murano method, coloured with metal oxides or pure gold. Each chandelier is designed individually, we adjust the colour of the glass, the length of the installation, the power and the colour of the light. The installation is available with a metal top canopy in any size and colour, we also use a solution with hidden fixings in the false ceiling.

2700 K - Very warm white 3000 K - Warm white 4000 K - Cool white