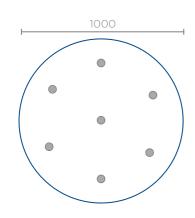

#### Technical information

#### Metal frame

Painted steel (any colour), stainless steel

#### Handmade glass

Optiwhite, white, silver, gold, blue, turquoise and bespoke colours