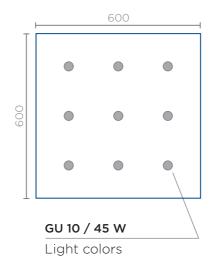

### Glass Chandelier

Sea Birds is a sister project of Sea Flowers. In keeping with current trends, the from is simpler and more geometric, based on a square projected onto a sphere. Its lines fit with any modern interior. Sea Birds is available on request in a variety of size.

### Technical information

#### Metal frame

Painted steel (any colour), stainless steel

#### Handmade glass

Optiwhite, turquoise and bespoke colours

#### Power LED - GU 10 / 45 W

2700 K - Very warm white 3000 K - Warm white 4000 K - Cool white

Power LED 2700-4000K

Gold Amber

Clear

Turquoise