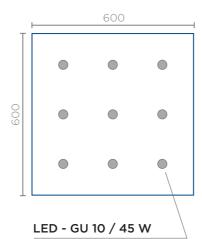

#### Power LED - GU 10 / 45 W

2700 K - Very warm white 3000 K - Warm white 4000 K - Cool white

Power LED 2700-4000K

Gold Amber

Clear

Turquoise