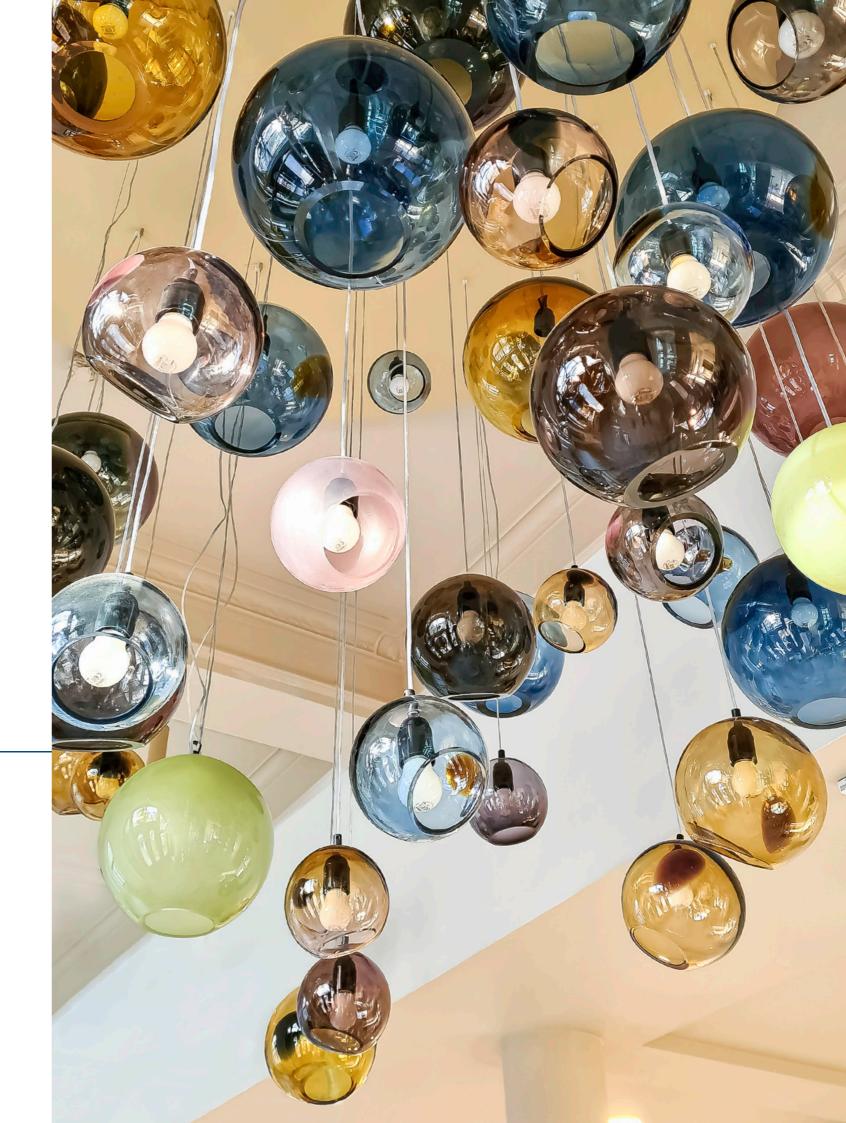

### Glass Chandelier

The shimmering glass elements hanging in space reminded us of the ocean, jellyfish and flowers, hence the name Sea Flowers. Each chandelier is designed individually, we adjust the colour of the glass, the length of the installation, the power and the colour of the light. The installation is available with a metal top canopy in any size and colour, we also use a solution with hidden fixings in the false ceiling.

### Private interior

An example of adapting the installation to the interior design. The length and width are selected in accordance with the existing architecture of the false ceiling, railings and steps. The white and transparent colours of the glass add lightness and modernity to the interior, the upper metal frame, painted white, becomes invisible. The entire LCD colour and light intensity are electronically controlled from the phone.