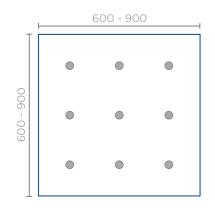

#### Technical information

#### Metal frame

Painted steel (any colour), stainless steel

#### Handmade glass

Optiwhite, white, silver, gold, blue, turquoise and bespoke colours