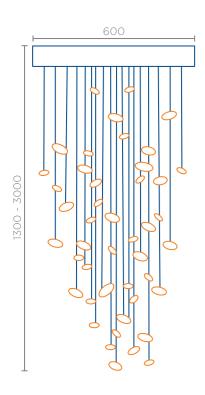

# SEA FLOWERS

### Glass Chandelier

The shimmering glass elements hanging in space reminded us of the ocean, jellyfish and flowers, hence the name Sea Flowers. Each chandelier is designed individually, we adjust the colour of the glass, the length of the installation, the power and the colour of the light. The installation is available with a metal top canopy in any size and colour, we also use a solution with hidden fixings in the false ceiling.