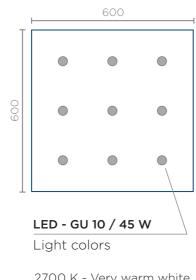

#### Power LED - GU 10 / 45 W

2700 K - Very warm white 3000 K - Warm white 4000 K - Cool white

Power LED 2700-4000K

Gold Amber

Clear

Turquoise

Light colors

2700 K - Very warm white 3000 K - Warm white 4000 K - Cool white