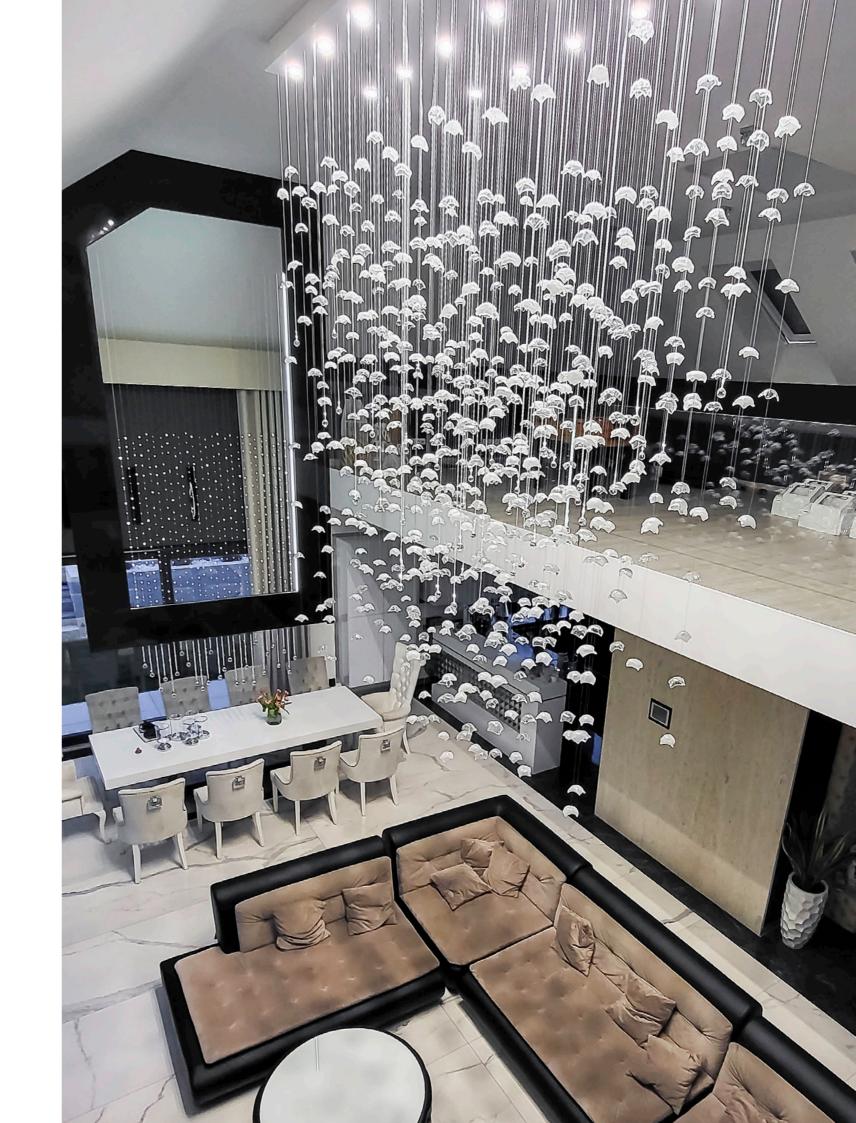

### Private interior

An example of adapting the installation to the interior design. The length and width are selected in accordance with the existing architecture of the false ceiling, railings and steps. The white and transparent colours of the glass add lightness and modernity to the interior, the upper metal frame, painted white, becomes invisible. The entire LCD colour and light intensity are electronically controlled from the phone.