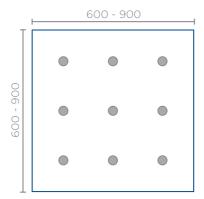

#### Technical information

#### Metal frame

Painted steel (any colour), stainless steel

#### Handmade glass

Optiwhite, white, silver, gold, blue, turquoise and bespoke colours