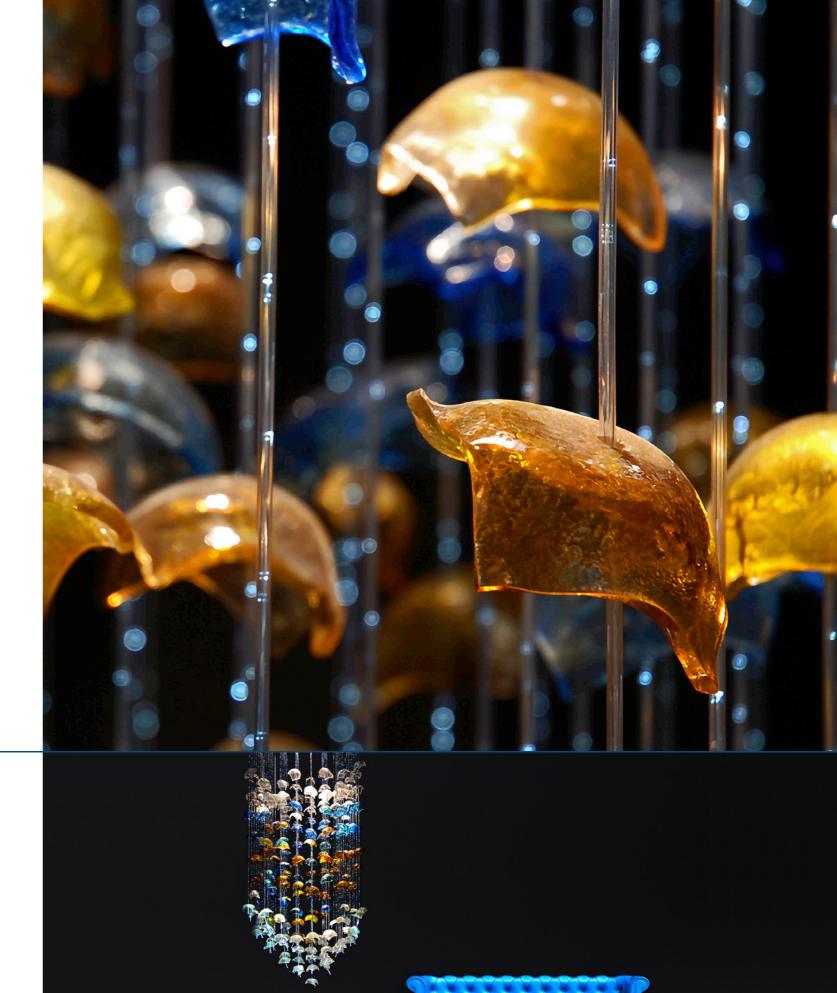

# AUTUMN LEAVES

### Glass Chandelier

Autumn leaves spinning in the wind, glass elements handmade by the old Venetian Murano method, coloured with metal oxides or pure gold. Each chandelier is designed individually, we adjust the colour of the glass, the length of the installation, the power and the colour of the light. The installation is available with a metal top canopy in any size and colour, we also use a solution with hidden fixings in the false ceiling.