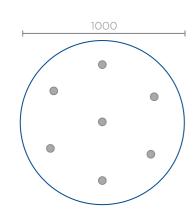

### Glass Chandelier

The shimmering glass elements hanging in space reminded us of the ocean, jellyfish and flowers, hence the name Sea Flowers. Each chandelier is designed individually, we adjust the colour of the glass, the length of the installation, the power and the colour of the light. The installation is available with a metal top canopy in any size and colour, we also use a solution with hidden fixings in the false ceiling.

2700 K - Very warm white 3000 K - Warm white 4000 K - Cool white