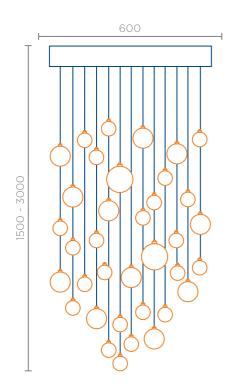

### Glass Chandelier

The shimmering glass elements hanging in space reminded us of the ocean, jellyfish and flowers, hence the name Sea Flowers. Each chandelier is designed individually, we adjust the colour of the glass, the length of the installation, the power and the colour of the light. The installation is available with a metal top canopy in any size and colour, we also use a solution with hidden fixings in the false ceiling.