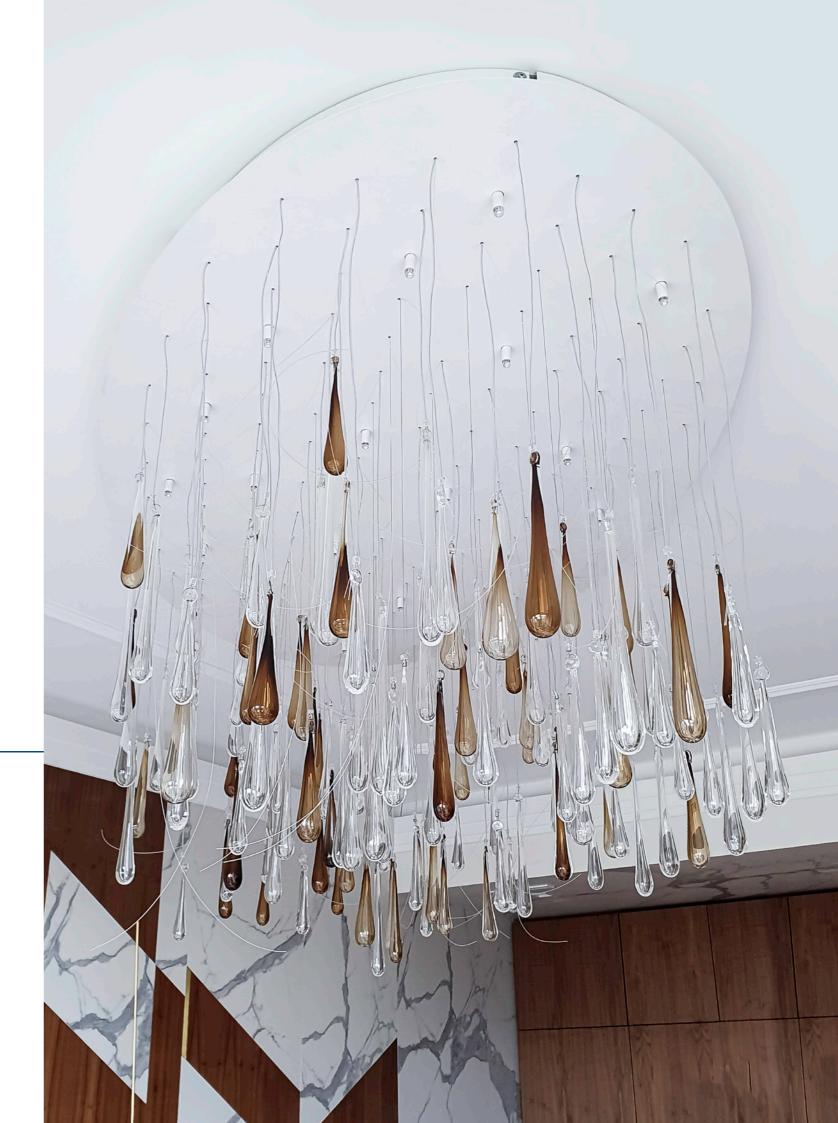

# MUSE

### Glass Chandelier

Falling drops make you think, dream and reflect, time stands still. Hand-crafted skilfully from crystal glass. Each chandelier is designed individually, we adjust the colour of the glass, the length of the installation, the power and the colour of the light. The installation is available with a metal top canopy in any size and colour, we also use a solution with hidden fixings in the false ceiling.

#### Handmade glass

Optiwhite, brown

### Materials

Bespoke colours and size available

Clear

Dark amber