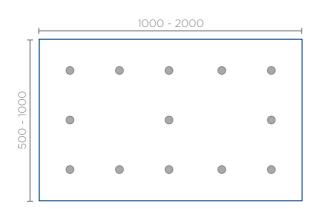

#### Technical information

#### Metal frame

Painted steel (any colour), stainless steel

#### Handmade glass

Optiwhite, white, silver, gold, blue, turquoise and bespoke colours