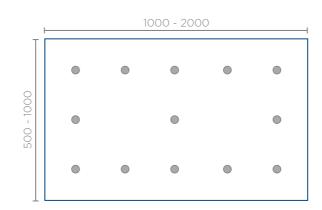

#### Technical information

#### Metal frame

Painted steel (any colour), stainless steel

#### Handmade glass

Optiwhite, white, silver, gold, blue, turquoise and bespoke colours