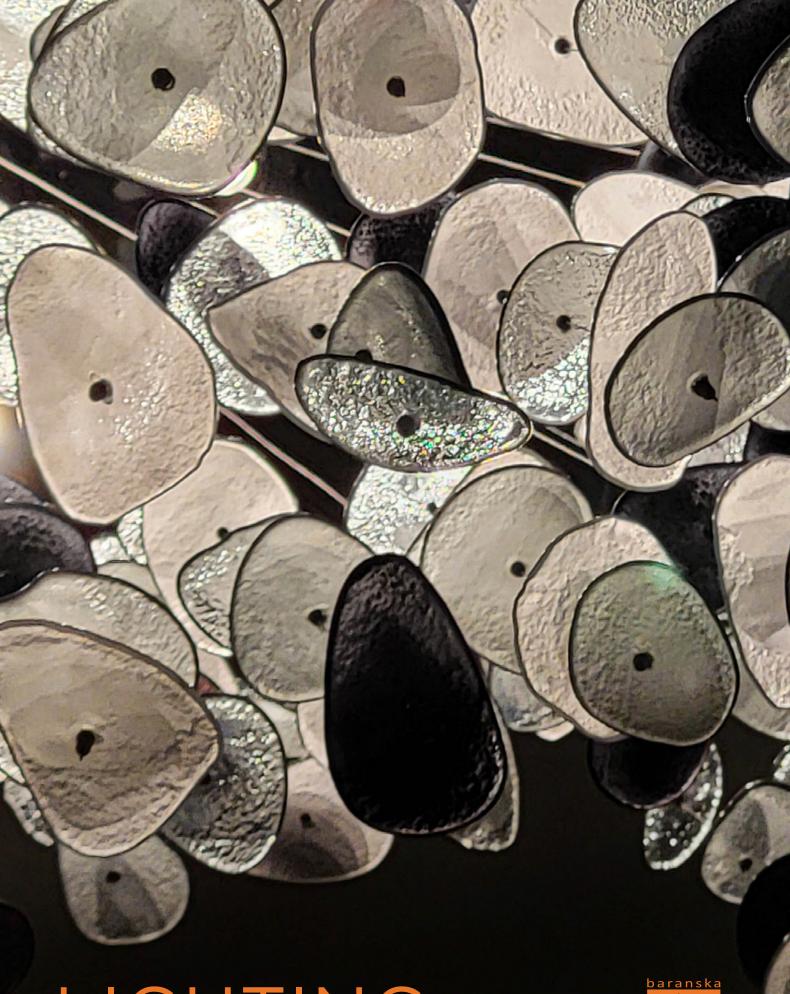

# FALLING STONES

### Glass Chandelier

Oval, irregular glass elements are perfect for modern interiors, especially in grey, white and black. Each chandelier is designed individually, we adjust the colour of the glass, the length of the installation, the power and the colour of the light. The installation is available with a metal top canopy in any size and colour, we also use a solution with hidden fixings in the false ceiling.

#### Handmade glass

Optiwhite, white, black, grey and bespoke colours

Power LED 2700-4000K

Mat

Clear

Black

rev