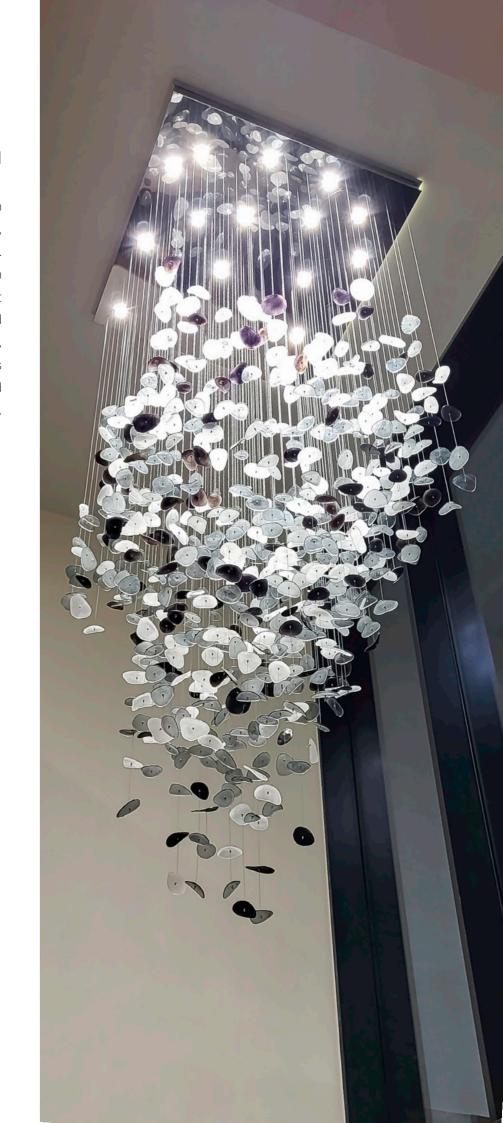

### Glass Chandelier

Oval, irregular glass elements are perfect for modern interiors, especially in grey, white and black. Each chandelier is designed individually, we adjust the colour of the glass, the length of the installation, the power and the colour of the light. The installation is available with a metal top canopy in any size and colour, we also use a solution with hidden fixings in the false ceiling.

#### Handmade glass

Optiwhite, white, black, grey and bespoke colours

Power LED 2700-4000K

Mat

Clear

Black

rev