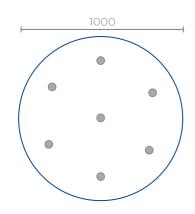

### Technical information

#### Metal frame

Painted steel (any colour), stainless steel

#### Handmade glass

Optiwhite, turquoise and bespoke colours

#### Power LED - GU 10 / 45 W

2700 K - Very warm white 3000 K - Warm white 4000 K - Cool white

Power LED 2700-4000K

Gold Amber

Clear

Turquoise