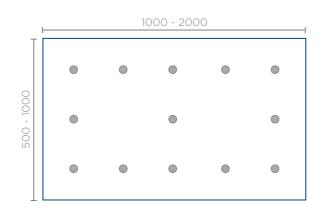

#### Technical information

#### Metal frame

Painted steel (any colour), stainless steel

#### Handmade glass

Optiwhite, white, silver, gold, blue, turquoise and bespoke colours