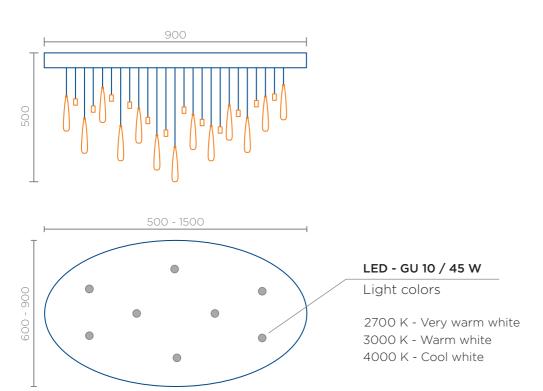

### Glass Chandelier

Sea Birds is a sister project of Sea Flowers. In keeping with current trends, the from is simpler and more geometric, based on a square projected onto a sphere. Its lines fit with any modern interior. Sea Birds is available on request in a variety of size.

### Technical information

#### Metal frame

Painted steel (any colour), stainless steel

#### Handmade glass

Optiwhite, turquoise and bespoke colours

#### Power LED - GU 10 / 45 W

2700 K - Very warm white 3000 K - Warm white 4000 K - Cool white

Power LED 2700-4000K

Gold Amber

Clear

Turquoise