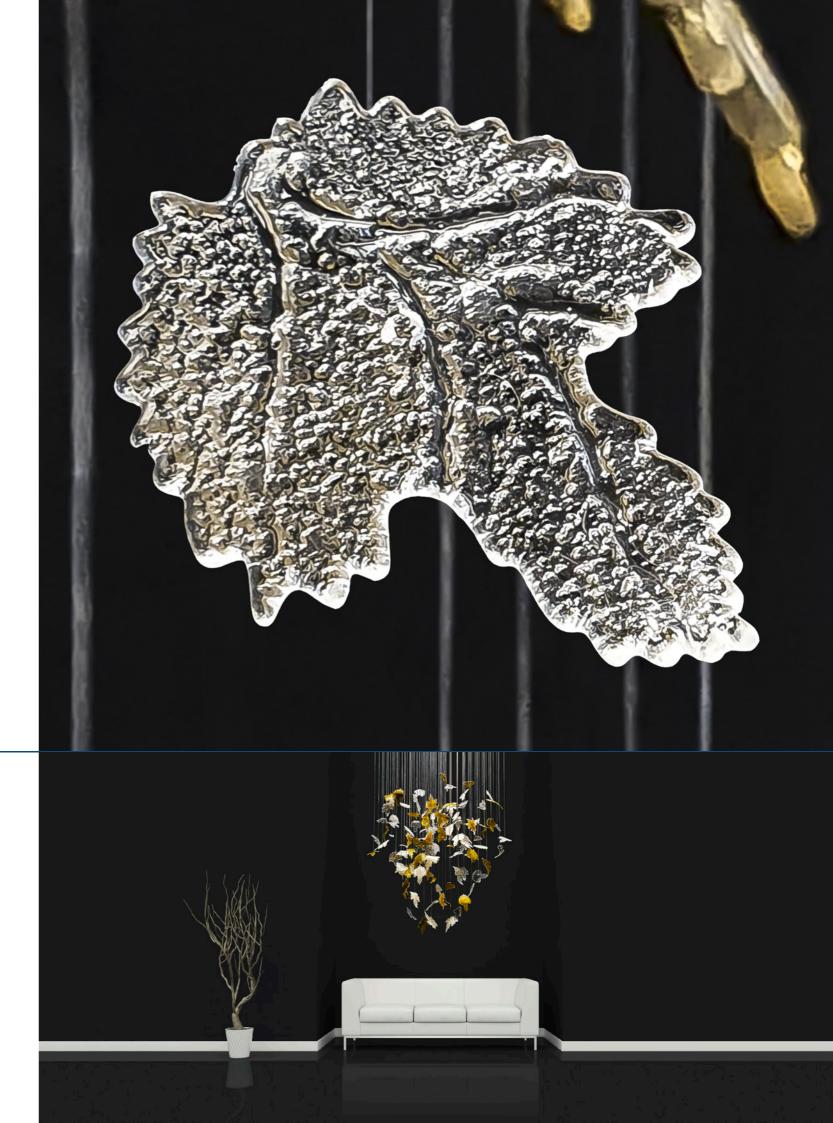

# AUTUMN LEAVES

### Glass Chandelier

Autumn leaves spinning in the wind, glass elements handmade by the old Venetian Murano method, coloured with metal oxides or pure gold. Each chandelier is designed individually, we adjust the colour of the glass, the length of the installation, the power and the colour of the light. The installation is available with a metal top canopy in any size and colour, we also use a solution with hidden fixings in the false ceiling.