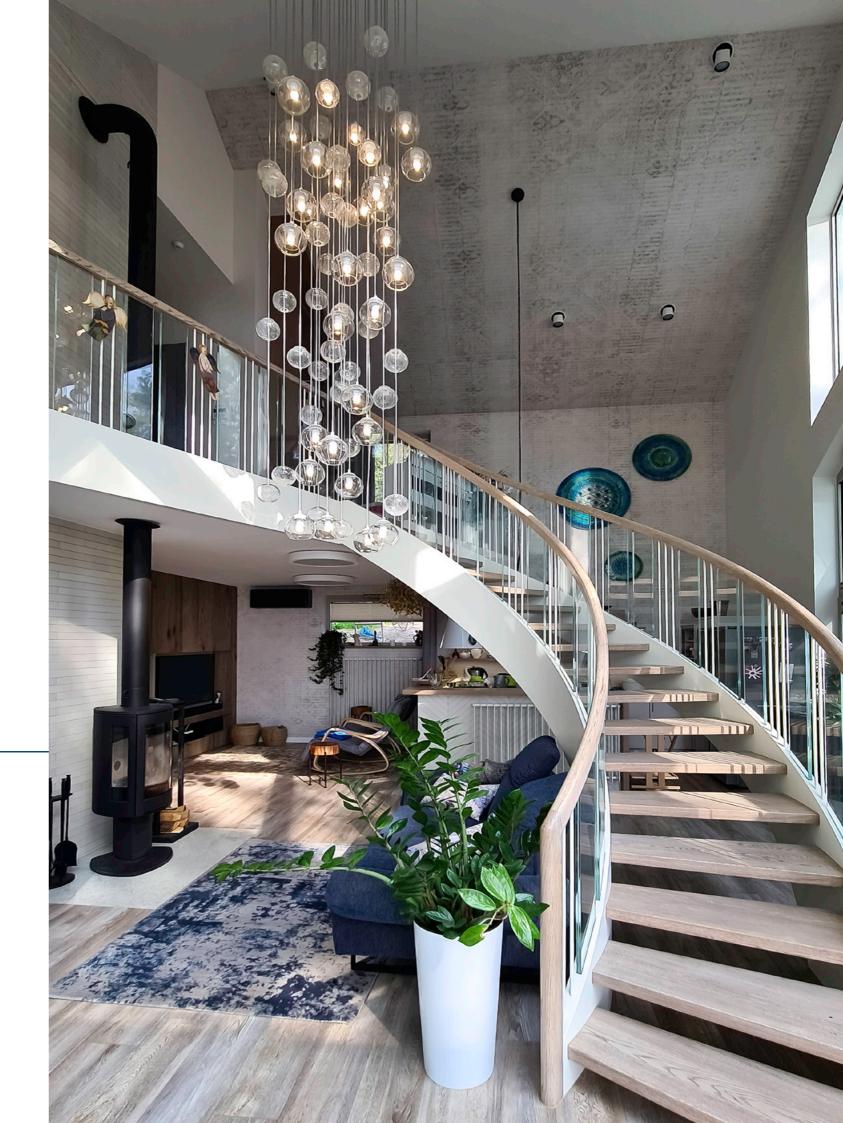

### Private interior

An example of adapting the installation to the interior design. The length and width are selected in accordance with the existing architecture of the false ceiling, railings and steps. The white and transparent colours of the glass add lightness and modernity to the interior, the upper metal frame, painted white, becomes invisible. The entire LCD colour and light intensity are electronically controlled from the phone.