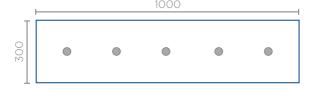

#### Technical information

#### Metal frame

Painted steel (any colour), stainless steel

#### Handmade glass

Optiwhite, white, silver, gold, blue, turquoise and bespoke colours