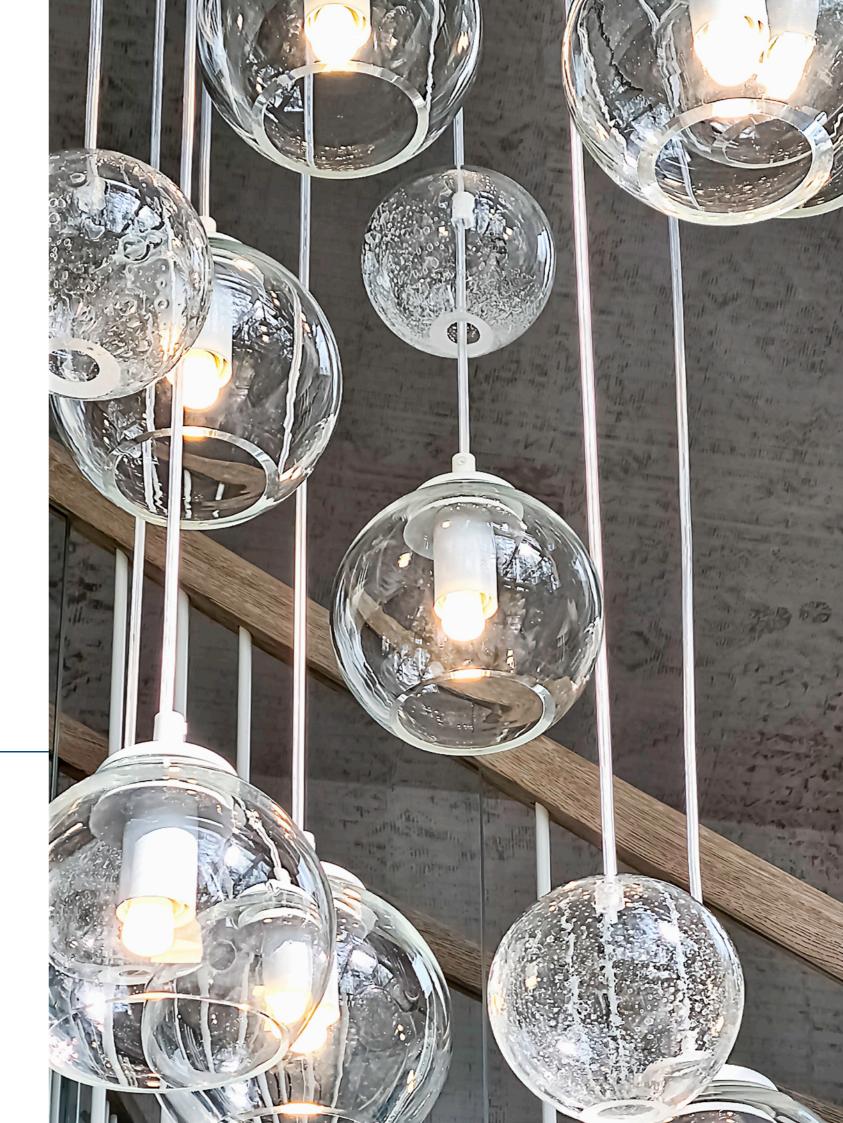

### Glass Chandelier

The balls always fit into any interior, they are universal in shape, these are hand-made of crystal glass, some are transparent, others antico with tiny air bubbles. Each chandelier is designed individually, we adjust the colour of the glass, the length of the installation, the power and the colour of the light. The installation is available with a metal top canopy in any size and colour, we also use a solution with hidden fixings in the false ceiling. BREEZE is available on request as a wall sconce with a height of between 30mm and 2600mm.