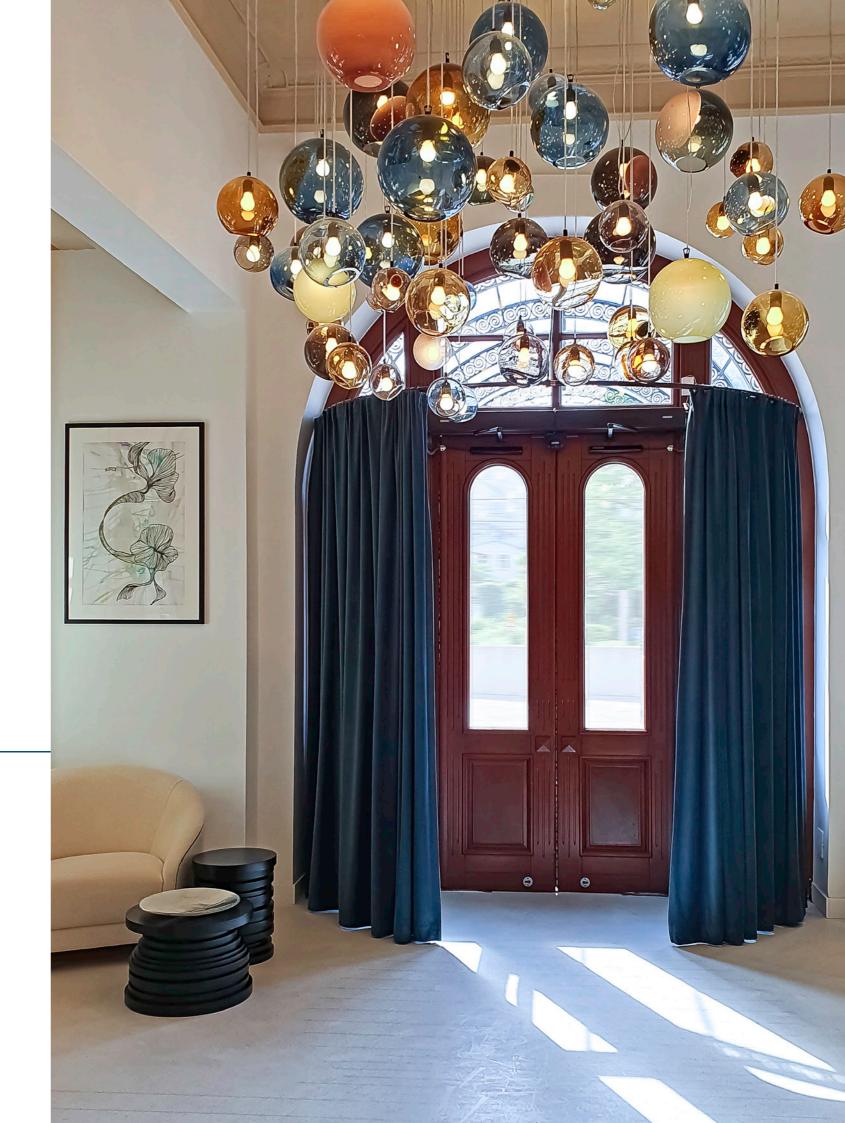

# OLD FABLES

### Glass Chandelier

Colorful balls, of various sizes and colors, sometimes with extra stains, each irregularly open, a bit like the old soap bubble game. Each chandelier is designed individually, we adjust the colour of the glass, the length of the installation, the power and the colour of the light. The installation is available with a metal top canopy in any size and colour, we also use a solution with hidden fixings in the false ceiling.

# Basic Colors

Opal blue

Pea green

Clear

Mat

Amber yellow Dark amber

Black stiff

Dark blue

Soft rose

Smokey blue

24