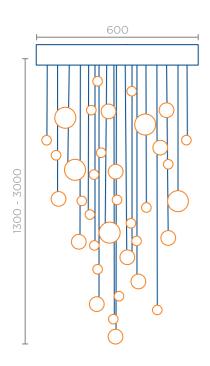

### Glass Chandelier

The shimmering glass elements hanging in space reminded us of the ocean, jellyfish and flowers, hence the name Sea Flowers. Each chandelier is designed individually, we adjust the colour of the glass, the length of the installation, the power and the colour of the light. The installation is available with a metal top canopy in any size and colour, we also use a solution with hidden fixings in the false ceiling.

### Glass Chandelier

Autumn leaves spinning in the wind, glass elements handmade by the old Venetian Murano method, coloured with metal oxides or pure gold. Each chandelier is designed individually, we adjust the colour of the glass, the length of the installation, the power and the colour of the light. The installation is available with a metal top canopy in any size and colour, we also use a solution with hidden fixings in the false ceiling.

### Glass Chandelier

Oval, irregular glass elements are perfect for modern interiors, especially in grey, white and black. Each chandelier is designed individually, we adjust the colour of the glass, the length of the installation, the power and the colour of the light. The installation is available with a metal top canopy in any size and colour, we also use a solution with hidden fixings in the false ceiling.

### Glass Chandelier

The balls always fit into any interior, they are universal in shape, these are hand-made of crystal glass, some are transparent, others antico with tiny air bubbles. Each chandelier is designed individually, we adjust the colour of the glass, the length of the installation, the power and the colour of the light. The installation is available with a metal top canopy in any size and colour, we also use a solution with hidden fixings in the false ceiling. BREEZE is available on request as a wall sconce with a height of between 30mm and 2600mm.

### Glass Chandelier

Colorful balls, of various sizes and colors, sometimes with extra stains, each irregularly open, a bit like the old soap bubble game. Each chandelier is designed individually, we adjust the colour of the glass, the length of the installation, the power and the colour of the light. The installation is available with a metal top canopy in any size and colour, we also use a solution with hidden fixings in the false ceiling.

### Glass Chandelier

Falling drops make you think, dream and reflect, time stands still. Hand-crafted skilfully from crystal glass. Each chandelier is designed individually, we adjust the colour of the glass, the length of the installation, the power and the colour of the light. The installation is available with a metal top canopy in any size and colour, we also use a solution with hidden fixings in the false ceiling.