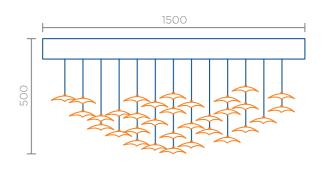

### Glass Chandelier

Autumn leaves spinning in the wind, glass elements handmade by the old Venetian Murano method, coloured with metal oxides or pure gold. Each chandelier is designed individually, we adjust the colour of the glass, the length of the installation, the power and the colour of the light. The installation is available with a metal top canopy in any size and colour, we also use a solution with hidden fixings in the false ceiling.