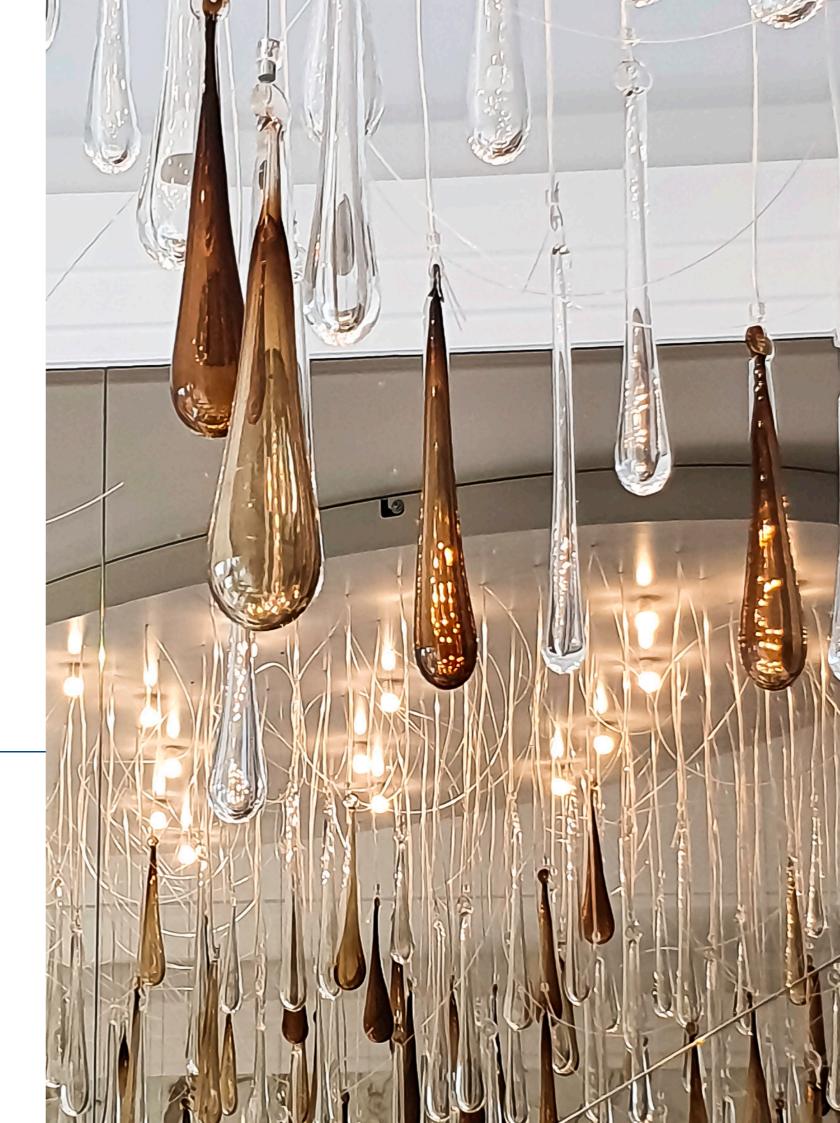

# MUSE

### Glass Chandelier

Falling drops make you think, dream and reflect, time stands still. Hand-crafted skilfully from crystal glass. Each chandelier is designed individually, we adjust the colour of the glass, the length of the installation, the power and the colour of the light. The installation is available with a metal top canopy in any size and colour, we also use a solution with hidden fixings in the false ceiling.

#### Handmade glass

Optiwhite, brown

### Materials

Bespoke colours and size available

Clear

Dark amber