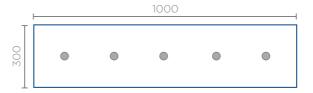

#### Technical information

#### Metal frame

Painted steel (any colour), stainless steel

#### Handmade glass

Optiwhite, white, shampan and bespoke colours