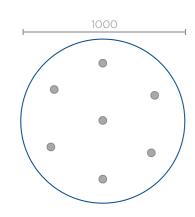

#### Technical information

#### Metal frame

Painted steel (any colour), stainless steel

#### Handmade glass

Optiwhite, white, silver, gold, blue, turquoise and bespoke colours